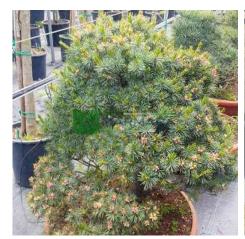

## Pinus parviflora pentaphylla (PINACEAE)

Şekilli japon beyaz çamı, Bonsai çam ekstra

Fiyat 0.00 杉

Kategori Bonsai ve Şekil

Verilmis Bitkiler

Hassaslık -

Soğuğa

4B (-31.6\_-28.9) °C **Dayanıklılık** 

Meyve Rengi -

20-25 m'ye kadar boylanan herdemyeşil bitkilerdir. Bodur, yarı bodur ve boylu türleri vardır. Yaprakları türlere göre renkli olabilir. İki tür yaprak vardır. Pul yaprak; sürgün üzerinde teker teker ve sarmal dizilmişlerdir; oluşumlarından iki hafta sonra dökülürler ve koltuklarında, kısa sürgünler üzerinde 2, 3, 5 (nadiren 8) adet iğne yaprakları vardır. Kabuk ileri yaşlarda kalınlaşır ve derin çatlaklıdır. -40 °C'ye dayanan türleri vardır. Soliter olarak kullanılabilirler.