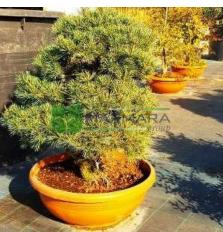

## Pinus parviflora pentaphylla (PINACEAE)

Şekilli japon beyaz çamı, Bonsai çam ekstra

Fiyat 0.00 杉

Kategori Bonsai ve Şekil

Verilmis Bitkiler

Hassaslık -

Soğuğa

4B (-31.6\_-28.9) °C **Dayanıklılık** 

Meyve Rengi -

20-25 m'ye kadar boylanan herdemyeşil bitkilerdir. Bodur, yarı bodur ve boylu türleri vardır. Yaprakları türlere göre renkli olabilir. İki tür yaprak vardır. Pul yaprak; sürgün üzerinde teker teker ve sarmal dizilmişlerdir; oluşumlarından iki hafta sonra dökülürler ve koltuklarında, kısa sürgünler üzerinde 2, 3, 5 (nadiren 8) adet iğne yaprakları vardır. Kabuk ileri yaşlarda kalınlaşır ve derin çatlaklıdır. -40 °C'ye dayanan türleri vardır. Soliter olarak kullanılabilirler.