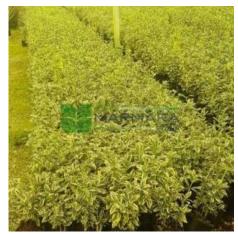

## **Euonymus japonicus bravo (CELASTRACEAE)**

## Bravo taflan, gümüşi taflan

Fiyat 0.00 ₺ Kategori Çalılar

Hassaslık -

Soğuğa Dayanıklılık 6B (-20.5\_-17.8) °C Sıcağa Dayanıklılık H3B (+35.2\_+37.9) °C

Kök Yapısı Saçak köklü

Gövde Rengi Toprak Çeşidi Dayanıklılık -

Bitki Boyu 1-2 metre

Bitki Büyümesi -

**Sonbahar Rengi** Birden fazla renk **Işık İsteği** Güneş, Yarı gölge

Yaprak Durumu Yaprak dökmez

Birden fazla yaprağı

renkli

Çiçeklenme Dönemi -

Yaprak Rengi

Çiçek RengiSarı/TuruncuMeyve RengiKırmızı/Pembe

Özellikle Çin, Kore ve Japonya'da 8 metreye kadar boylanan bitkilerdir. Yaprak döken ve dökmeyen türleri bulunmaktadır. 3 cm çapına ulaşabilen

koyu kahverengi kabuğa sahip gövdesi vardır. Sürgünleri kırmızı kahverengi, yoğun minik kabuklarla kaplıdır. Yaprak döken türlerin çiçekleri Haziran ayında, dökmeyen türlerin ise Kasım ayında, tekli veya çiftler halinde dal koltuğunda bulunur, güzel kokulu, 4 loplu sarımsı, beyazımsıdır. Meyvesi oval veya yuvarlak sert çekirdeklidir. Azotu kökünde depolayabilme özelliği sayesinde en verimsiz topraklarda dahi yetişir. Ayrıca kuraklığa dayanıklılığı sebebiyle pek çok türü erozyonla mücadelede kullanılabilmektedir