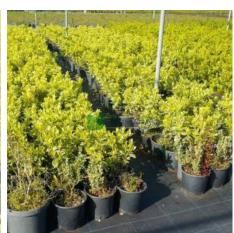

## **Euonymus japonicus bravo (CELASTRACEAE)**

## Bravo taflan, gümüşi taflan

Fiyat 0.00 ₺ Kategori Çalılar

Hassaslık -

Soğuğa Dayanıklılık 6B (-20.5\_-17.8) °C Sıcağa Dayanıklılık H3B (+35.2\_+37.9) °C

Kök Yapısı Saçak köklü

Gövde Rengi Toprak Çeşidi Dayanıklılık -

Bitki Boyu 1-2 metre

Bitki Büyümesi -

**Sonbahar Rengi** Birden fazla renk **Işık İsteği** Güneş, Yarı gölge

Yaprak Durumu Yaprak dökmez

Birden fazla yaprağı

renkli

Çiçeklenme Dönemi -

Yaprak Rengi

Çiçek RengiSarı/TuruncuMeyve RengiKırmızı/Pembe

Özellikle Çin, Kore ve Japonya'da 8 metreye kadar boylanan bitkilerdir. Yaprak döken ve dökmeyen türleri bulunmaktadır. 3 cm çapına ulaşabilen

koyu kahverengi kabuğa sahip gövdesi vardır. Sürgünleri kırmızı kahverengi, yoğun minik kabuklarla kaplıdır. Yaprak döken türlerin çiçekleri Haziran ayında, dökmeyen türlerin ise Kasım ayında, tekli veya çiftler halinde dal koltuğunda bulunur, güzel kokulu, 4 loplu sarımsı, beyazımsıdır. Meyvesi oval veya yuvarlak sert çekirdeklidir. Azotu kökünde depolayabilme özelliği sayesinde en verimsiz topraklarda dahi yetişir. Ayrıca kuraklığa dayanıklılığı sebebiyle pek çok türü erozyonla mücadelede kullanılabilmektedir