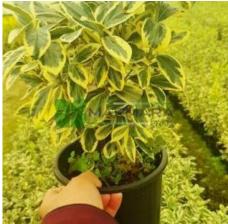

## **Euonymus japonicus bravo (CELASTRACEAE)**

## Bravo taflan, gümüşi taflan

Fiyat 0.00 ₺ Kategori Çalılar

Hassaslık -

Soğuğa Dayanıklılık 6B (-20.5\_-17.8) °C Sıcağa Dayanıklılık H3B (+35.2\_+37.9) °C

Kök Yapısı Saçak köklü

Gövde Rengi Toprak Çeşidi Dayanıklılık -

Bitki Boyu 1-2 metre

Bitki Büyümesi -

**Sonbahar Rengi** Birden fazla renk **Işık İsteği** Güneş, Yarı gölge

Yaprak Durumu Yaprak dökmez

Birden fazla yaprağı

renkli

Çiçeklenme Dönemi -

Yaprak Rengi

Çiçek RengiSarı/TuruncuMeyve RengiKırmızı/Pembe

Özellikle Çin, Kore ve Japonya'da 8 metreye kadar boylanan bitkilerdir. Yaprak döken ve dökmeyen türleri bulunmaktadır. 3 cm çapına ulaşabilen

koyu kahverengi kabuğa sahip gövdesi vardır. Sürgünleri kırmızı kahverengi, yoğun minik kabuklarla kaplıdır. Yaprak döken türlerin çiçekleri Haziran ayında, dökmeyen türlerin ise Kasım ayında, tekli veya çiftler halinde dal koltuğunda bulunur, güzel kokulu, 4 loplu sarımsı, beyazımsıdır. Meyvesi oval veya yuvarlak sert çekirdeklidir. Azotu kökünde depolayabilme özelliği sayesinde en verimsiz topraklarda dahi yetişir. Ayrıca kuraklığa dayanıklılığı sebebiyle pek çok türü erozyonla mücadelede kullanılabilmektedir